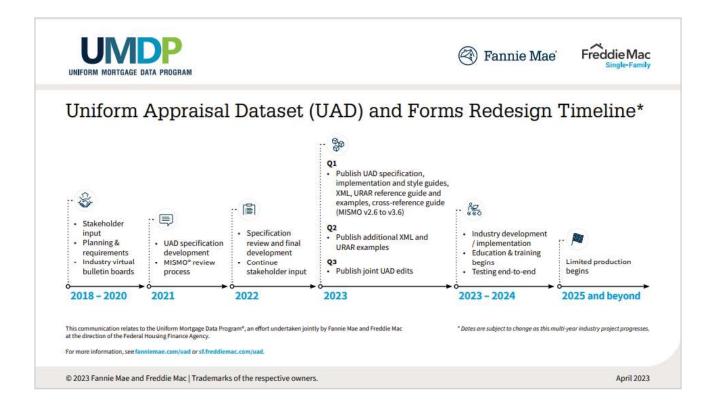

After years of consultation with Fannie and Freddie, the SFREP development team is currently hard at work on this important project. Beta testing and initial release are still a long way off, but rest assured we will be ready. Although subject to change, the timeline below gives a current estimated time for completion. Visit Fannie Mae's <u>website</u> for current information.